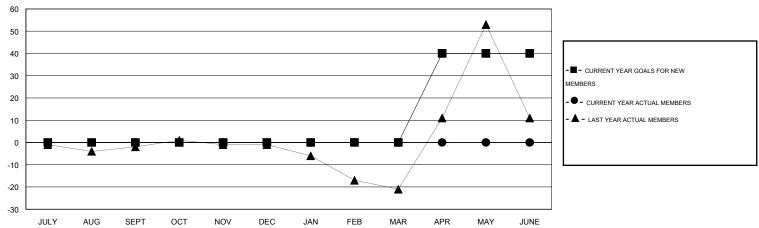

## GOALS AND ACTUAL MEMBERS CUMULATIVE

| DROPPED CLUBS: 0  DROPPED MEMBERS |   | 0 CLUBS OF 0 ADDED 1 OR MORE NEW MEMBERS | GENDER DISTRIBUTION  MALE 0 (100.00%)  FEMALE 0 (100.00%) |  |   |
|-----------------------------------|---|------------------------------------------|-----------------------------------------------------------|--|---|
| DECEASED                          | 0 | CLICK HERE FOR HEALTH                    | FAMILY LINIT MEMBERS                                      |  | 0 |
| CLUB CANCELLED                    | 0 | ASSESSMENT DATA                          | FAMILY UNIT MEMBERS                                       |  | 0 |
| OTHER                             | 0 |                                          | HEAD OF HOUSEHOLD                                         |  |   |
| TOTAL                             | 0 |                                          | NON-HEAD OF HOUSEHOLD                                     |  |   |